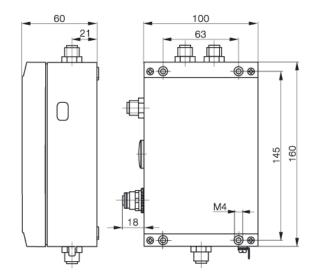

## **Technical Data**

| Size                     | 160x100x60                                                  |
|--------------------------|-------------------------------------------------------------|
| Function                 | read/write                                                  |
| Supply Voltage           | 24 V DC ±20%                                                |
| Ripple                   | <10%                                                        |
| Current draw             | <400mA                                                      |
| Operating temperature    | 060°C                                                       |
| Storage temperature      | 060°C                                                       |
| Protection per IEC 60529 | IP 65                                                       |
| Read/Write Head ports    | 2 external                                                  |
| Connection               | Connector round 4-pin, D-coded,                             |
|                          | 1 Connector round 5-pin,                                    |
|                          | 1 Connector round 4-pin                                     |
| Connection               | 2 Read/Write Heads BIS S-3                                  |
| Interface/Software       | Ethernet/IP                                                 |
| Description              | Processor with metal housing for simultaneous using of both |
|                          | read/write heads with adapter for connecting 2 external     |
|                          | read/write heads.                                           |
|                          | Connection with Ethernet/IP                                 |
| Accessories              | Configuration software included                             |
| Comments                 | with service interface RS232                                |